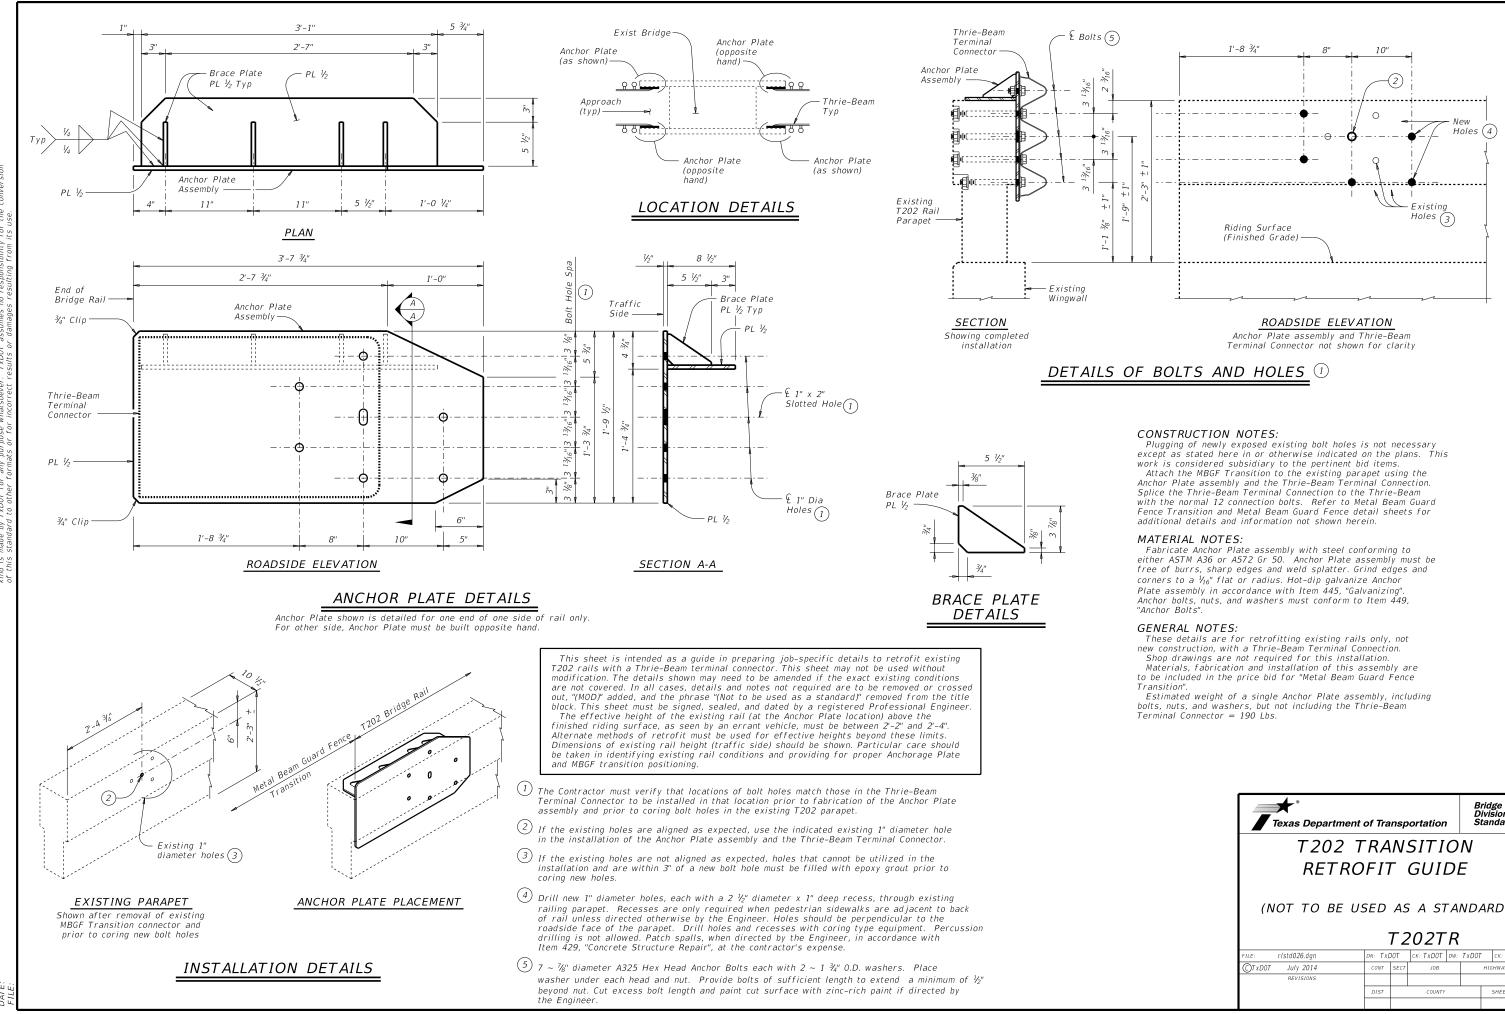

ranty of any the conversion No warr x DOT by hat n d DISCLAIMER: The use of this star cind is made by TxDOT

| Texas Department of Transportation |               |     |               | Bridge<br>Division<br>Standard |           |
|------------------------------------|---------------|-----|---------------|--------------------------------|-----------|
| T202 TRANSITION                    |               |     |               |                                |           |
|                                    |               |     |               |                                |           |
| RETROFIT GUIDE                     |               |     |               |                                |           |
|                                    |               |     |               |                                |           |
|                                    |               |     |               |                                |           |
| (NOT TO BE USED AS A STANDARD)     |               |     |               |                                |           |
| (NOT TO BE USED AS A STANDARD)     |               |     |               |                                |           |
|                                    |               |     |               |                                |           |
| T 202T R                           |               |     |               |                                |           |
|                                    |               |     |               |                                |           |
| FILE: rlstd026.dgn                 | DN: TXE       | DOT | CK: TXDOT DW: | TxD0T                          | ск: ТхD0Т |
| CTxDOT July 2014                   | CONT SECT JOB |     | HIGHWAY       |                                |           |
| REVISIONS                          |               |     |               |                                |           |
|                                    | DIST COUNTY   |     |               | SHEET NO.                      |           |
|                                    |               |     |               |                                |           |
| 1                                  |               |     |               |                                |           |