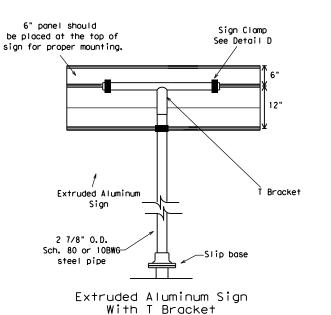

See Detail E for clamp installation

## GENERAL NOTES:

| 1. | SIGN SUPPORT | # OF POSTS | MAX. SIGN AREA |
|----|--------------|------------|----------------|
|    | 10 BWG       | 1          | 16 SF          |
|    | 10 BWG       | 2          | 32 SF          |
|    | Sch 80       | 1          | 32 SF          |
|    | Sch 80       | 2          | 64 SF          |

- The Engineer may require that a Schedule 80 post be used in place of a 10 BWG where a sign height is abnormally high due to a fill slope.
- 3. Sign supports shall not be spliced except where shown. Sign support posts shall not be spliced.
- Aluminum sign blanks shall conform to Departmental Material Specifications DMS-7110 and shall have the following minimum thicknesses: 0.080 for signs less than 7.5 sq. ft., 0.100 for signs 7.5 to 15 sq. ft., and 0.125 for signs greater than 15 sq. ft.
- 5. Signs that require specific supports due to reasons in addition to windloading are indicated on the "REQUIRED SUPPORT" table on this sheet.
- 6. For horizontal rectangular signs fabricated from flat aluminum, T-brackets are used for signs 24 inches or less in height. U-brackets are used for signs of greater height.
  7. When two triangular slipbase supports are used to
- support a single sign, they shall not be "rigidly" connected to each other except through the sign panel. This will allow each support to act independently when impacted by an errant vehicle.
- Wing channel shall meet ASTM A 1011 SS Gr 50 and be galvanized per ASTM A 123.
- 9. Excess pipe, wing channel, or windbeam shall be cut off so that it does not extend beyond the sign panel (i.e., excess support shall not be visible when the sign is viewed from the front.) Repair galvanized coating at cut support ends per Item 445, "Galvanizing."
- 10. Sign blanks shall be the sizes and shapes shown on
- 11. Additional sign clamp required on the "T-bracket" post for 24 inch high signs. Place the clamp 3 inches above bottom of sign when possible.
- 12. Post open ends shall be fitted with Friction Caps.