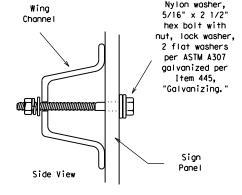

Detail B

Splices shall only be allowed behind the sign substrate.

Sign

Clamps

(Specific or

Universal)

3/8" x 4 1/2"

square head bolt, nut, flat washer and lock washer per