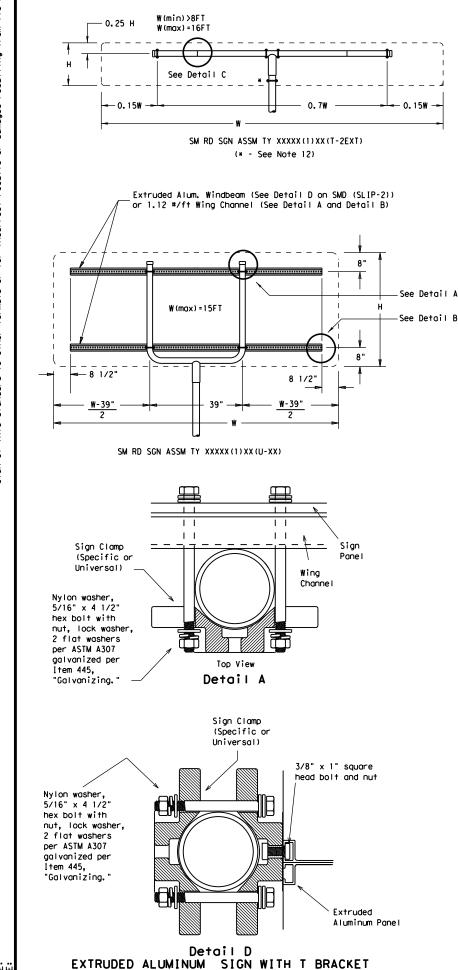

## GENERAL NOTES:

| 1. | SIGN SUPPORT | # OF POSTS | MAX. SIGN AREA |
|----|--------------|------------|----------------|
|    | 10 BWG       | 1          | 16 SF          |
|    | 10 BWG       | 2          | 32 SF          |
|    | Sch 80       | 1          | 32 SF          |
|    | Sch 80       | 2          | 64 SF          |

- The Engineer may require that a Schedule 80 post be used in place of a 10 BWG where a sign height is abnormally high due to a fill slope.
- 3. Sign supports shall not be spliced except where shown. Sign support posts shall not be spliced.
- Aluminum sign blanks shall conform to Departmental Material Specifications DMS-7110 and shall have the following minimum thicknesses: 0.080 for signs less than 7.5 sq. ft., 0.100 for signs 7.5 to 15 sq. ft., and 0.125 for signs greater than 15 sq. ft.
- 5. Signs that require specific supports due to reasons in addition to windloading are indicated on the "REQUIRED SUPPORT" table on this sheet.
- 6. For horizontal rectangular signs fabricated from flat aluminum, T-brackets are used for signs 24 inches or less in height. U-brackets are used for signs of greater height.
  7. When two triangular slipbase supports are used to
- support a single sign, they shall not be "rigidly" connected to each other except through the sign panel. This will allow each support to act independently when impacted by an errant vehicle.
- Wing channel shall meet ASTM A 1011 SS Gr 50 and be galvanized per ASTM A 123.
- 9. Excess pipe, wing channel, or windbeam shall be cut off so that it does not extend beyond the sign panel (i.e., excess support shall not be visible when the sign is viewed from the front.) Repair galvanized coating at cut support ends per Item 445, "Galvanizing."
- 10. Sign blanks shall be the sizes and shapes shown on
- 11. Additional sign clamp required on the "T-bracket" post for 24 inch high signs. Place the clamp 3 inches above bottom of sign when possible.
- 12. Post open ends shall be fitted with Friction Caps.

|                    | REQUIRED SUPPORT   SIGN DESCRIPTION   SUPPORT   TY 108WG(1) XX (T)   T |                                      |  |  |  |
|--------------------|------------------------------------------------------------------------------------------------------------------------------------------------------------------------------------------------------------------------------------------------------------------------------------------------------------------------------------------------------------------------------------------------------------------------------------------------------------------------------------------------------------------------------------------------------------------------------------------------------------------------------------------------------------------------------------------------------------------------------------------------------------------------------------------------------------------------------------------------------------------------------------------------------------------------------------------------------------------------------------------------------------------------------------------------------------------------------------------------------------------------------------------------------------------------------------------------------------------------------------------------------------------------------------------------------------------------------------------------------------------------------------------------------------------------------------------------------------------------------------------------------------------------------------------------------------------------------------------------------------------------------------------------------------------------------------------------------------------------------------------------------------------------------------------------------------------------------------------------------------------------------------------------------------------------------------------------------------------------------------------------------------------------------------------------------------------------------------------------------------------------------|--------------------------------------|--|--|--|
|                    | SIGN DESCRIPTION                                                                                                                                                                                                                                                                                                                                                                                                                                                                                                                                                                                                                                                                                                                                                                                                                                                                                                                                                                                                                                                                                                                                                                                                                                                                                                                                                                                                                                                                                                                                                                                                                                                                                                                                                                                                                                                                                                                                                                                                                                                                                                             | SUPPORT                              |  |  |  |
| Warning Regulatory | 48-inch STOP sign (R1-1)                                                                                                                                                                                                                                                                                                                                                                                                                                                                                                                                                                                                                                                                                                                                                                                                                                                                                                                                                                                                                                                                                                                                                                                                                                                                                                                                                                                                                                                                                                                                                                                                                                                                                                                                                                                                                                                                                                                                                                                                                                                                                                     |                                      |  |  |  |
|                    | 60-inch YIELD sign (R1-2)                                                                                                                                                                                                                                                                                                                                                                                                                                                                                                                                                                                                                                                                                                                                                                                                                                                                                                                                                                                                                                                                                                                                                                                                                                                                                                                                                                                                                                                                                                                                                                                                                                                                                                                                                                                                                                                                                                                                                                                                                                                                                                    | TY 10BWG(1)XX(T) TY 10BWG(1)XX(P-BM) |  |  |  |
|                    | 48x16-inch ONE-WAY sign (R6-1)                                                                                                                                                                                                                                                                                                                                                                                                                                                                                                                                                                                                                                                                                                                                                                                                                                                                                                                                                                                                                                                                                                                                                                                                                                                                                                                                                                                                                                                                                                                                                                                                                                                                                                                                                                                                                                                                                                                                                                                                                                                                                               | TY 10BWG(1)XX(T) TY 10BWG(1)XX(P-BM) |  |  |  |
|                    | 36x48, 48x36, and 48x48-inch signs                                                                                                                                                                                                                                                                                                                                                                                                                                                                                                                                                                                                                                                                                                                                                                                                                                                                                                                                                                                                                                                                                                                                                                                                                                                                                                                                                                                                                                                                                                                                                                                                                                                                                                                                                                                                                                                                                                                                                                                                                                                                                           | TY 10BWG(1)XX(T)                     |  |  |  |
|                    | 48x60-inch signs                                                                                                                                                                                                                                                                                                                                                                                                                                                                                                                                                                                                                                                                                                                                                                                                                                                                                                                                                                                                                                                                                                                                                                                                                                                                                                                                                                                                                                                                                                                                                                                                                                                                                                                                                                                                                                                                                                                                                                                                                                                                                                             | TY S80(1)XX(T)                       |  |  |  |
|                    | 48x48-inch signs (diamond or square)                                                                                                                                                                                                                                                                                                                                                                                                                                                                                                                                                                                                                                                                                                                                                                                                                                                                                                                                                                                                                                                                                                                                                                                                                                                                                                                                                                                                                                                                                                                                                                                                                                                                                                                                                                                                                                                                                                                                                                                                                                                                                         | TY 10BWG(1)XX(T)                     |  |  |  |
| 6                  | 48x60-inch signs                                                                                                                                                                                                                                                                                                                                                                                                                                                                                                                                                                                                                                                                                                                                                                                                                                                                                                                                                                                                                                                                                                                                                                                                                                                                                                                                                                                                                                                                                                                                                                                                                                                                                                                                                                                                                                                                                                                                                                                                                                                                                                             | TY S80(1)XX(T)                       |  |  |  |
| ri<br>i            | 48-inch Advance School X-ing sign (S1-1)                                                                                                                                                                                                                                                                                                                                                                                                                                                                                                                                                                                                                                                                                                                                                                                                                                                                                                                                                                                                                                                                                                                                                                                                                                                                                                                                                                                                                                                                                                                                                                                                                                                                                                                                                                                                                                                                                                                                                                                                                                                                                     | TY 10BWG(1)XX(T)                     |  |  |  |
| MO.                | 48-inch School X-ing sign (S2-1)                                                                                                                                                                                                                                                                                                                                                                                                                                                                                                                                                                                                                                                                                                                                                                                                                                                                                                                                                                                                                                                                                                                                                                                                                                                                                                                                                                                                                                                                                                                                                                                                                                                                                                                                                                                                                                                                                                                                                                                                                                                                                             | TY 10BWG(1)XX(T)                     |  |  |  |
|                    | Large Arrow sign (W1-6 & W1-7)                                                                                                                                                                                                                                                                                                                                                                                                                                                                                                                                                                                                                                                                                                                                                                                                                                                                                                                                                                                                                                                                                                                                                                                                                                                                                                                                                                                                                                                                                                                                                                                                                                                                                                                                                                                                                                                                                                                                                                                                                                                                                               | TY 10BWG(1)XX(T)                     |  |  |  |