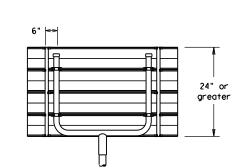

- The Engineer may require that a Schedule 80 post be used in place of a 10 BWG where a sign height is abnormally high due to a fill slope.
- 3. Sign supports shall not be spliced except where shown. Sign support posts shall not be spliced.
- Aluminum sign blanks shall conform to Departmental Material Specifications DMS-7110 and shall have the following minimum thicknesses: 0.080 for signs less than 7.5 sq. ft., 0.100 for signs 7.5 to 15 sq. ft., and 0.125 for signs greater than 15 sq. ft.
- 5. Signs that require specific supports due to reasons in addition to windloading are indicated on the "REQUIRED SUPPORT" table on this sheet.
- 6. For horizontal rectangular signs fabricated from flat aluminum, T-brackets are used for signs 24 inches or less in height. U-brackets are used for signs of greater height.
  7. When two triangular slipbase supports are used to
- support a single sign, they shall not be "rigidly" connected to each other except through the sign panel. This will allow each support to act independently when impacted by an errant vehicle.
- Wing channel shall meet ASTM A 1011 SS Gr 50 and be galvanized per ASTM A 123.
- 9. Excess pipe, wing channel, or windbeam shall be cut off so that it does not extend beyond the sign panel (i.e., excess support shall not be visible when the sign is viewed from the front.) Repair galvanized coating at cut support ends per Item 445, "Galvanizing."
- 10. Sign blanks shall be the sizes and shapes shown on
- 11. Additional sign clamp required on the "T-bracket" post for 24 inch high signs. Place the clamp 3 inches above bottom of sign when possible.
- 12. Post open ends shall be fitted with Friction Caps.