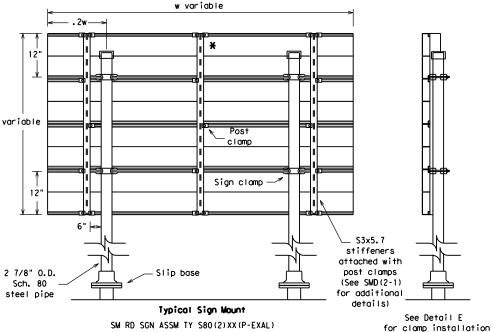

ASTM A307 galvanized

per Item 445.

"Galvanizina.

Detail E

SM RD SGN ASSM TY S80(2)XX(P-EXAL)

\* Additional stiffener placed at approximate center of signs when sign width is greater than 10'.

Use Extruded Alum. Windbeam as stiffeners See SMD (2-1) for additional details

See Detail E for clamp installation

## GENERAL NOTES:

| 1. | SIGN SUPPORT | # OF POSTS | MAX. SIGN AREA |
|----|--------------|------------|----------------|
|    | 10 BWG       | 1          | 16 SF          |
|    | 10 BWG       | 2          | 32 SF          |
|    | Sch 80       | 1          | 32 SF          |
|    | Sch 80       | 2          | 64 SF          |

- The Engineer may require that a Schedule 80 post be used in place of a 10 BWG where a sign height is abnormally high due to a fill slope.
- 3. Sign supports shall not be spliced except where shown. Sign support posts shall not be spliced.
- Aluminum sign blanks shall conform to Departmental Material Specifications DMS-7110 and shall have the following minimum thicknesses: 0.080 for signs less than 7.5 sq. ft., 0.100 for signs 7.5 to 15 sq. ft., and 0.125 for signs greater than 15 sq. ft.
- 5. Signs that require specific supports due to reasons in addition to windloading are indicated on the "REQUIRED SUPPORT" table on this sheet.
- 6. For horizontal rectangular signs fabricated from flat aluminum, T-brackets are used for signs 24 inches or less in height. U-brackets are used for signs of greater height.
  7. When two triangular slipbase supports are used to
- support a single sign, they shall not be "rigidly" connected to each other except through the sign panel. This will allow each support to act independently when impacted by an errant vehicle.
- Wing channel shall meet ASTM A 1011 SS Gr 50 and be galvanized per ASTM A 123.
- 9. Excess pipe, wing channel, or windbeam shall be cut off so that it does not extend beyond the sign panel (i.e., excess support shall not be visible when the sign is viewed from the front.) Repair galvanized coating at cut support ends per Item 445, "Galvanizing."
- 10. Sign blanks shall be the sizes and shapes shown on
- 11. Additional sign clamp required on the "T-bracket" post for 24 inch high signs. Place the clamp 3 inches above bottom of sign when possible.
- 12. Post open ends shall be fitted with Friction Caps.