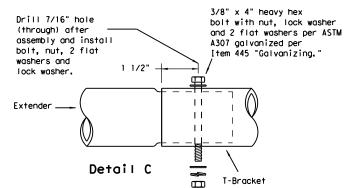

Detail B



Splices shall only be allowed behind the sign substrate.

Sign

Clamps

(Specific or

Universal)

3/8" x 4 1/2"

square head bolt, nut, flat washer and lock washer per

ASTM A307 galvanized

per Item 445.

"Galvanizina.

Detail E



SM RD SGN ASSM TY S80(2)XX(P-EXAL)

\* Additional stiffener placed at approximate center of signs when sign width is greater than 10'.





Use Extruded Alum. Windbeam as stiffeners See SMD (2-1) for additional details

See Detail E for clamp installation

## GENERAL NOTES:

| 1. | SIGN SUPPORT | # OF POSTS | MAX. SIGN AREA |
|----|--------------|------------|----------------|
|    | 10 BWG       | 1          | 16 SF          |
|    | 10 BWG       | 2          | 32 SF          |
|    | Sch 80       | 1          | 32 SF          |
|    | Sch 80       | 2