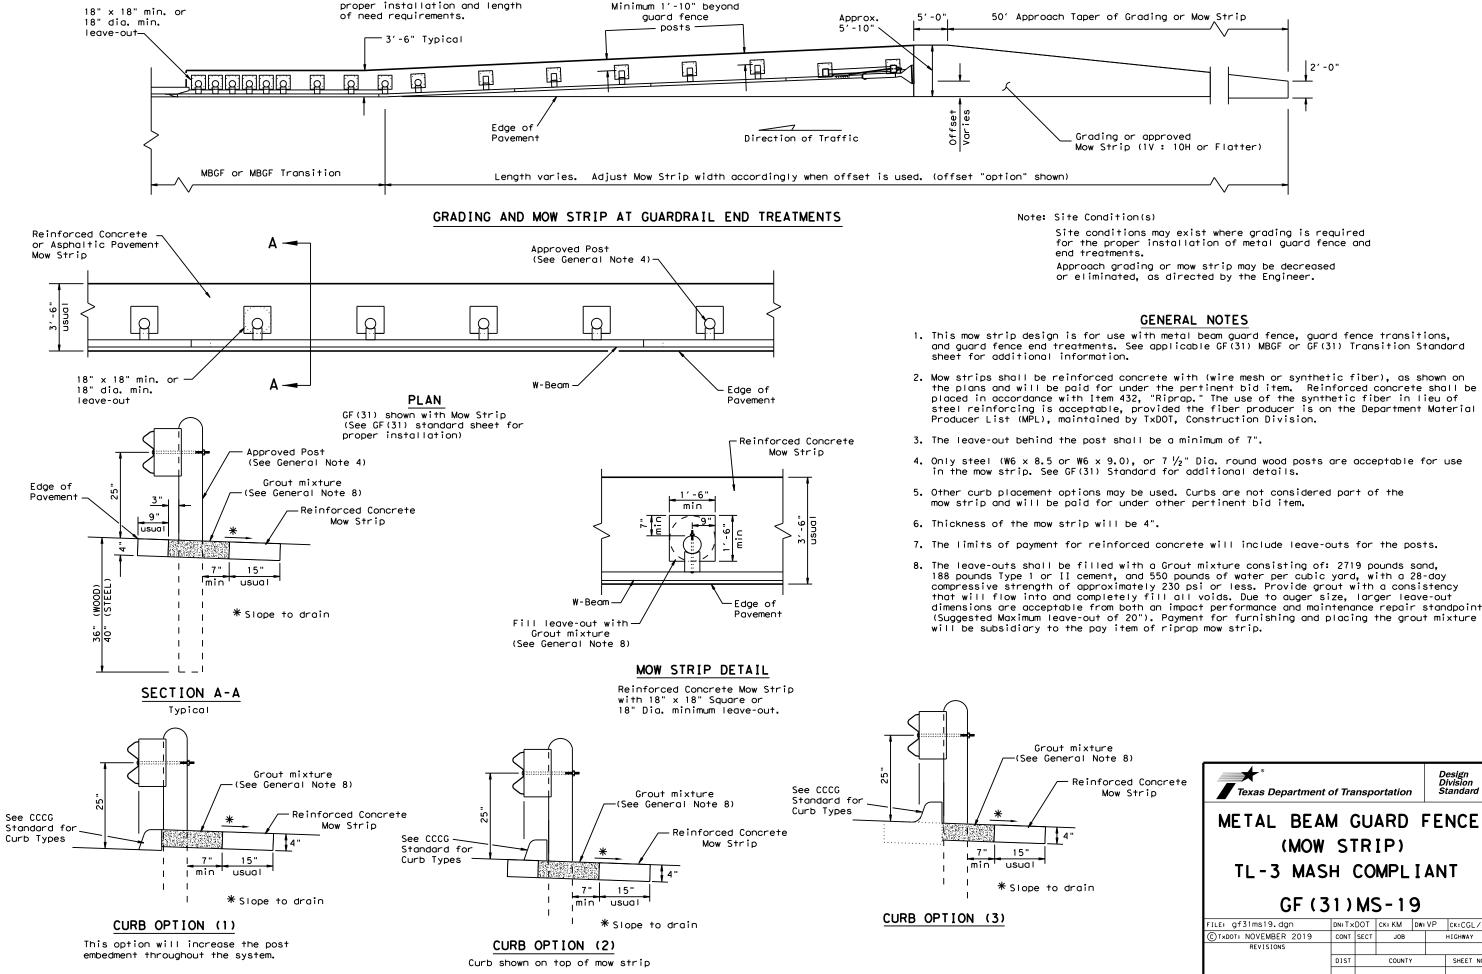

Note: See SGT standard sheets for

for the proper installation of metal guard fence and

| xture<br>Note 8)               |                                                              |         |      |        |           |                                |  |
|--------------------------------|--------------------------------------------------------------|---------|------|--------|-----------|--------------------------------|--|
| inforced Concrete<br>Mow Strip | Texas Department of Transportation                           |         |      |        | 1         | Design<br>Division<br>Standard |  |
|                                | METAL BEAM GUARD FENCE<br>(MOW STRIP)<br>TL-3 MASH COMPLIANT |         |      |        |           |                                |  |
| in                             |                                                              |         |      |        |           |                                |  |
|                                | GF (31)MS-19                                                 |         |      |        |           |                                |  |
|                                | FILE: gf31ms19.dgn                                           | DN: T X | DOT  | ск: КМ | DW:VP     | CK:CGL/AG                      |  |
|                                | CTXDOT: NOVEMBER 2019                                        | CONT    | SECT | JOB    |           | HIGHWAY                        |  |
|                                | REVISIONS                                                    |         |      |        |           |                                |  |
|                                |                                                              | DIST    |      | COUNT  | SHEET NO. |                                |  |